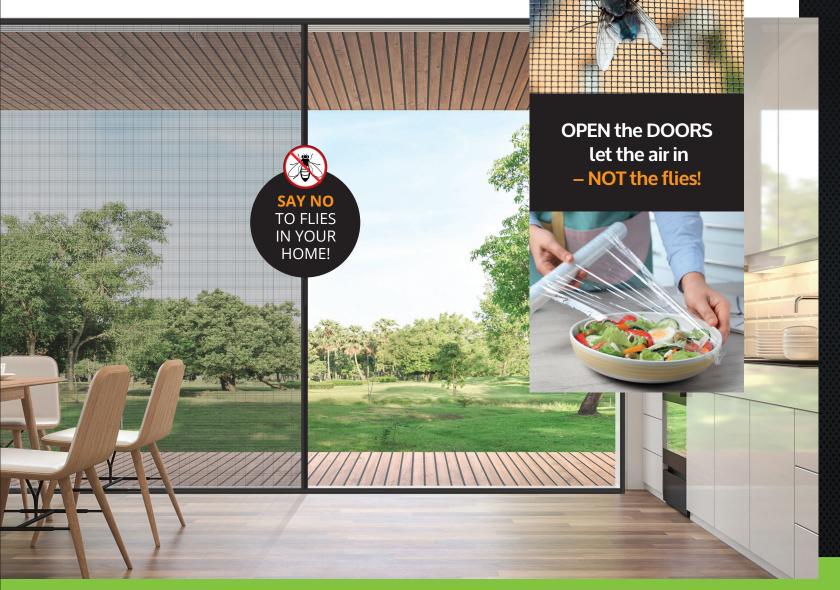

## THE BEST FLY SCREENS AVAILABLE IN THE UK

Our Fly Screens are the BEST in the UK for Bi-fold Doors, Corner Doors, French Doors, Multi-Pane Doors, Patio Doors, Sliding Doors and Slide & Stack Doors. They are made to measure, and provide a barrier to flying insects without stopping the flow of air.

## Let the Fresh Air In, NOT Flies, and Add Privacy...

Our Fly and Privacy Screens offer excellent protection from flying insects while bringing an effortless chic look to any room. With their powder-coated aluminium frames and stylish internal privacy screen, our screens look perfect in any setting.