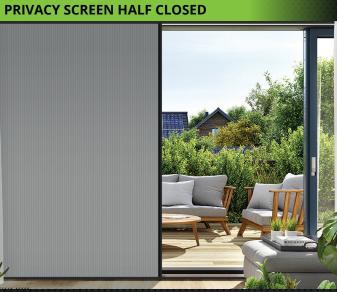

## Let the Fresh Air In, NOT Flies, and Add Privacy...

Our Fly and Privacy Screens offer excellent protection from flying insects while bringing an effortless chic look to any room. With their powder-coated aluminium frames and stylish internal privacy screen, our screens look perfect in any setting.