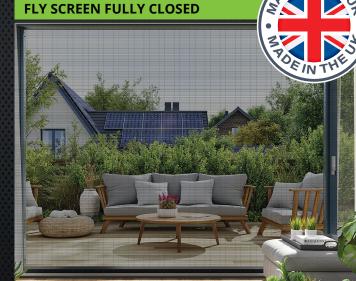

ly Screens are mainly retrofitted and almost seamlessly blend into your door frame, making them hardly noticeable.

When opening, the mesh screen simply glides along in its rail, unfolding from the concertina closed position, allowing the fresh air in; it allows you to view the outside but protects you against flying insects or bugs entering your home.



Up to **5m (16.40 ft)**for a single opening
screen and
up to **10m (32.80 ft)**for a double
opening screen.



## Let the Fresh Air In, NOT Flies, and Add Privacy...

Our Fly and Privacy Screens offer excellent protection from flying insects while bringing an effortless chic look to any room. With their powder-coated aluminium frames and stylish internal privacy screen, our screens look perfect in any setting.

## FLY SCREEN HALF CLOSED











All images are for illustration purposes on