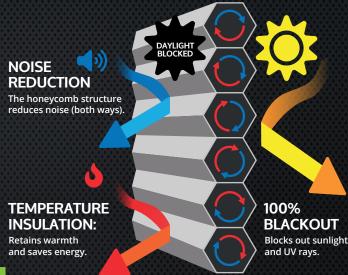

## Let the Fresh Air In, NOT Flies, and Add Privacy...

Our Fly and Privacy Screens offer excellent protection from flying insects while bringing an effortless chic look to any room. With their powder-coated aluminium frames and stylish internal privacy screen, our screens look perfect in any setting.