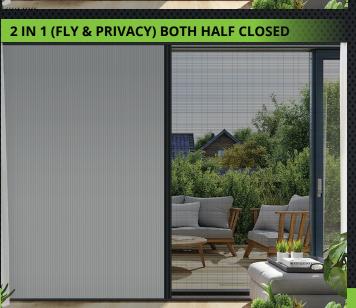

## Let the Fresh Air In, NOT Flies, and Add Privacy...

Our Fly and Privacy Screens offer excellent protection from flying insects while bringing an effortless chic look to any room. With their powder-coated aluminium frames and stylish internal privacy screen, our screens look perfect in any setting.

## FLY SCREEN HALF CLOSED

All images are for illustration purposes on