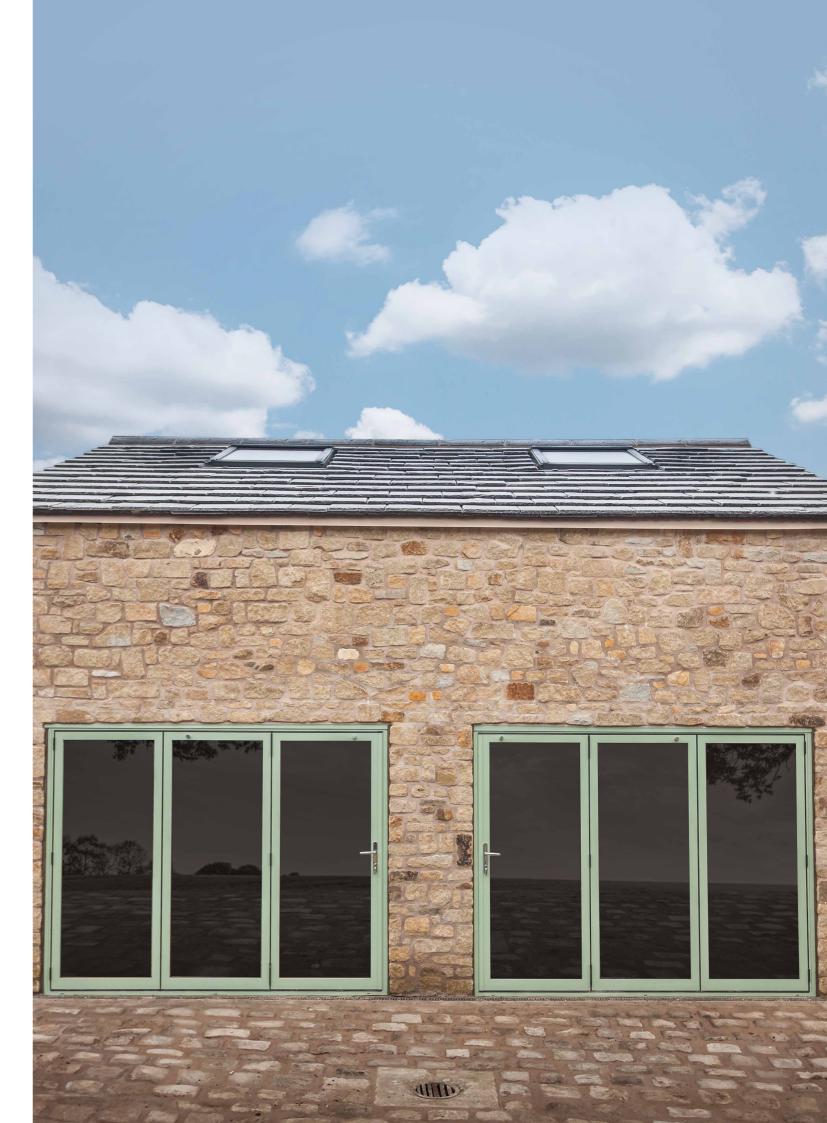

\*Subject to specific site conditions and wind loads.

A bi-folding door designed around you – Bring light and a sense of space to your home.

Door shown: The Ultimate Evolution in Anthracite Grey.

# Connecting your home and garden. A seamless Connection.

The Ultimate Evolution provides a seamless connection between your home's indoor and outdoor spaces.

Think lazy summer days and drinks with friends, doors folded neatly to one side, extending the reach of your home to the world beyond.

And for the days when British summer falls short of expectation, the Ultimate Evolution also delivers on practicality, with a choice of open in or open out traffic doors and low threshold option, providing the perfect connection to your garden, all year-round and whatever the weather!