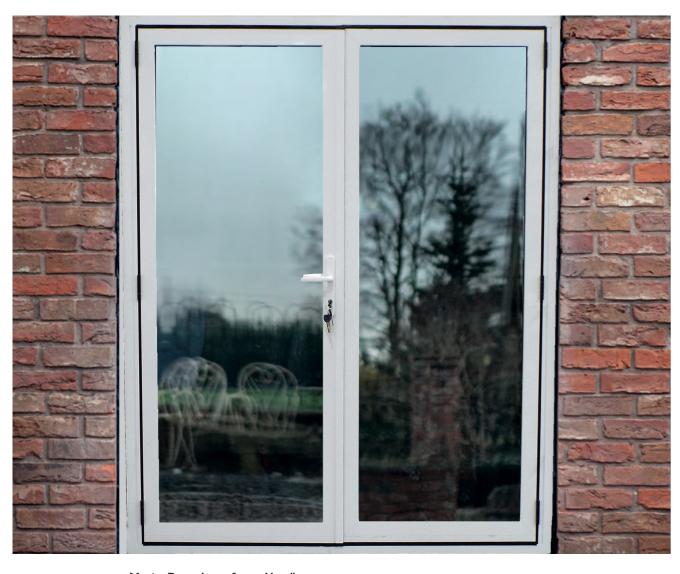

### French doors.

## **Elegant and timeless.**

Featuring the same ultra slim sightlines as the Ultimate Evolution bi-folding door, the Ultimate French Door offers unparalleled aesthetics, while a wide range of finishes means that you can choose a colour option which perfectly complements your design and individual style.

White Grey

Dual colour Grey on White

Specials

Master Door - Lever/Lever Handles Secondary Door - Internal Shootbolt Handle, without Cylinder