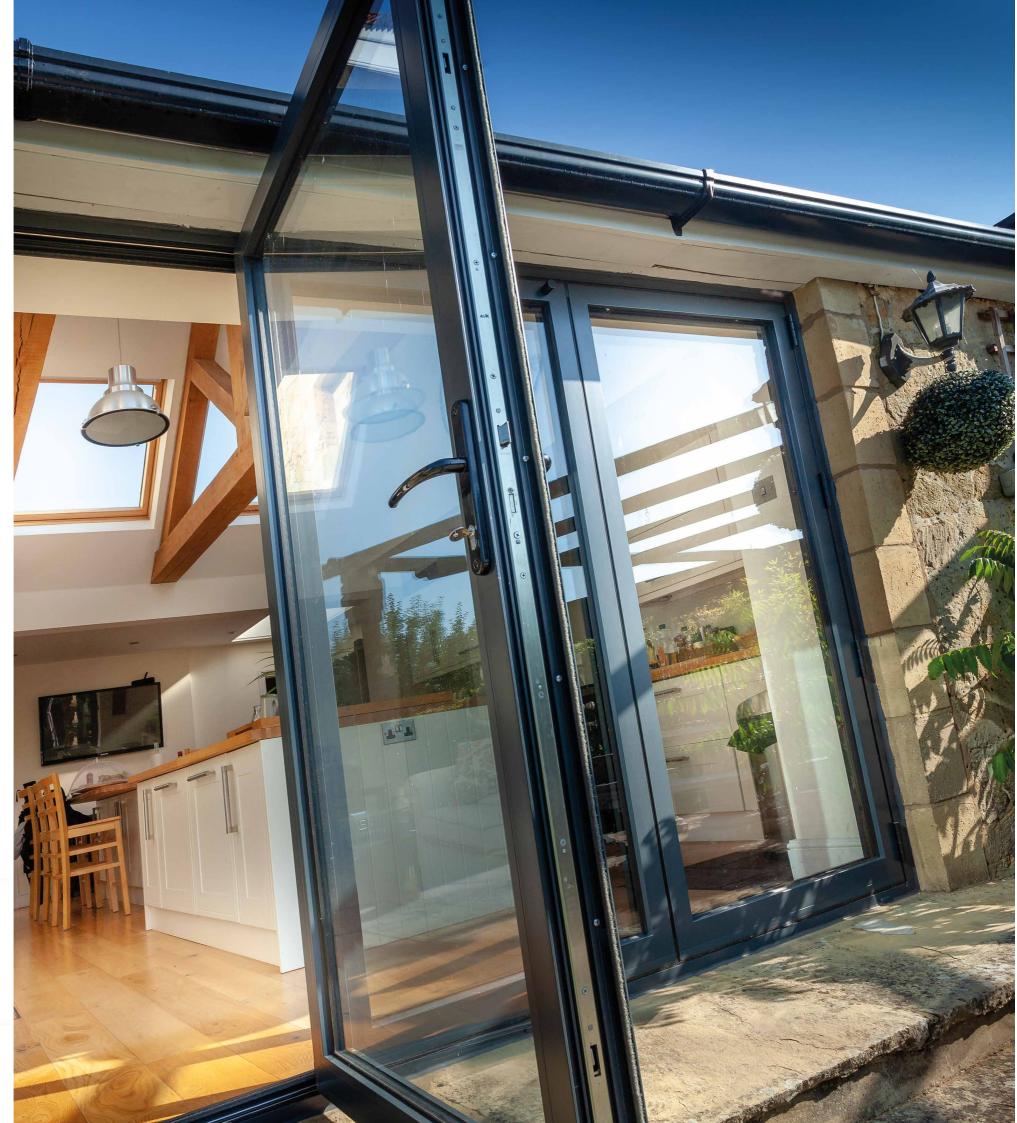

\*Subject to specific site conditions and wind loads.

A bi-folding door designed around you – Bring light and a sense of space to your home.

Door shown: The Ultimate Evolution in Anthracite Grey.

# Connecting your home and garden. A seamless Connection.

The Ultimate Evolution provides a seamless connection between your home's indoor and outdoor spaces.

Think lazy summer days and drinks with friends, doors folded neatly to one side, extending the reach of your home to the world beyond.

And for the days when British summer falls short of expectation, the Ultimate Evolution also delivers on practicality, with a choice of open in or open out traffic doors and low threshold option, providing the perfect connection to your garden, all year-round and whatever the weather!