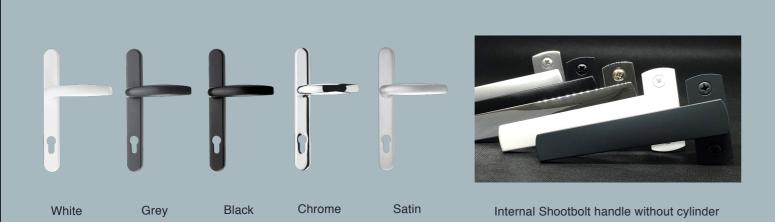

## **Hardware Options:**

# The technical low down. A bi-folding door designed to perform.

- Internal & External Master Door Handle Position Lever/Lever with cylinder and key
- Shootbolt Handle Position
  Internal handles without cylinder and key
- \* No external access as standard for these configurations

Shootbolt handles displayed are internal positioned

Internal locking with cylinder & Internal / External locking with cylinder options available - These options DO NOT comply with Document Q / PAS24