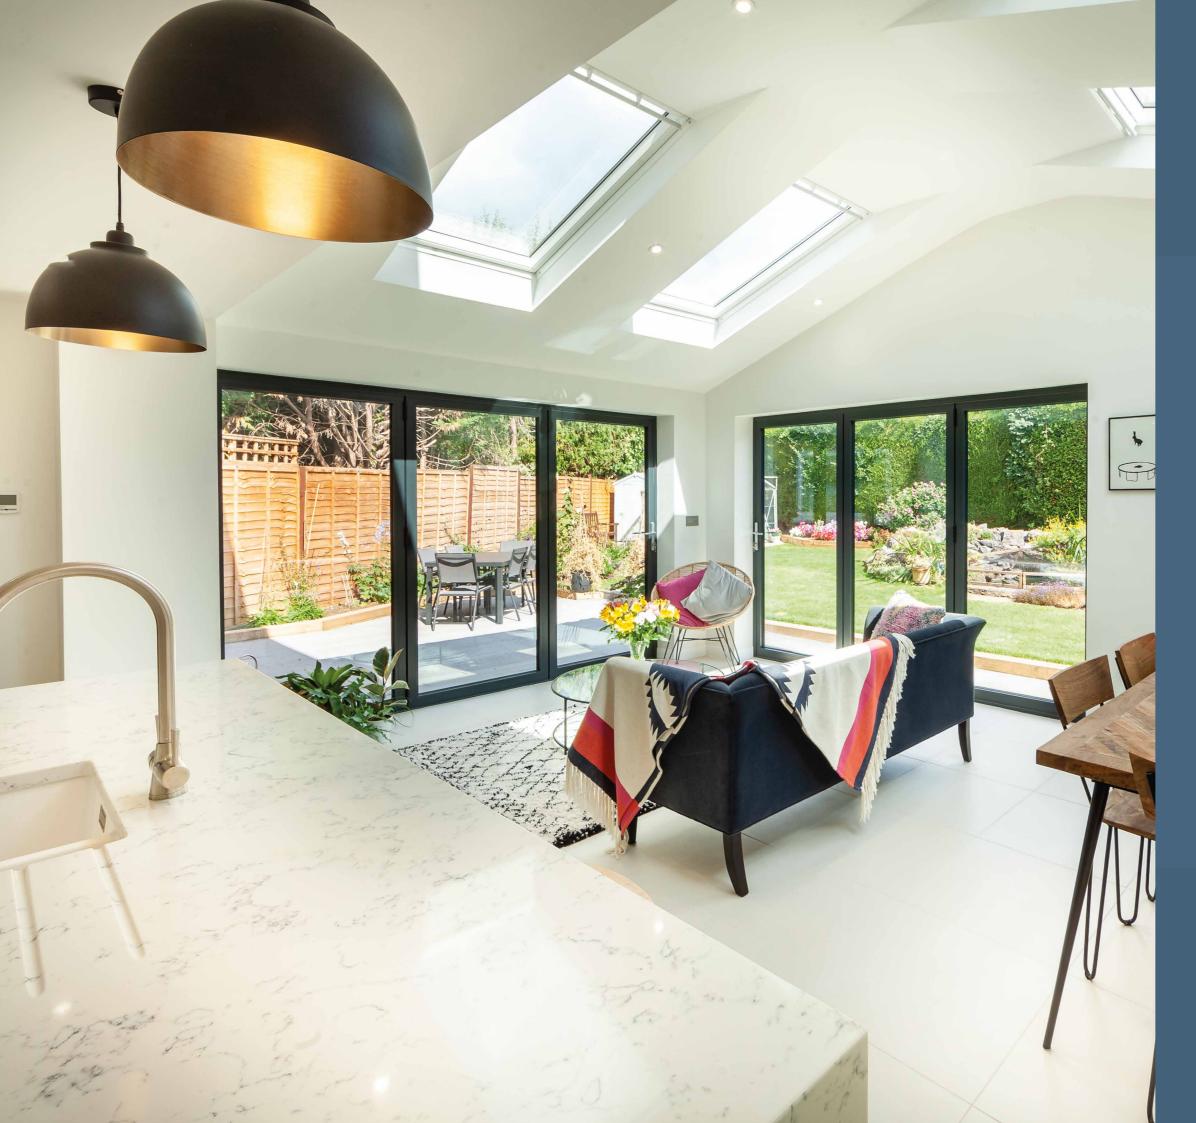

\*Subject to specific site conditions and wind loads.

A bi-folding door designed around you – Bring light and a sense of space to your home.

Door shown: The Ultimate Evolution in Anthracite Grey.

# Connecting your home and garden. A seamless Connection.

The Ultimate Evolution provides a seamless connection between your home's indoor and outdoor spaces.

Think lazy summer days and drinks with friends, doors folded neatly to one side, extending the reach of your home to the world beyond.

And for the days when British summer falls short of expectation, the Ultimate Evolution also delivers on practicality, with a choice of open in or open out traffic doors and low threshold option, providing the perfect connection to your garden, all year-round and whatever the weather!