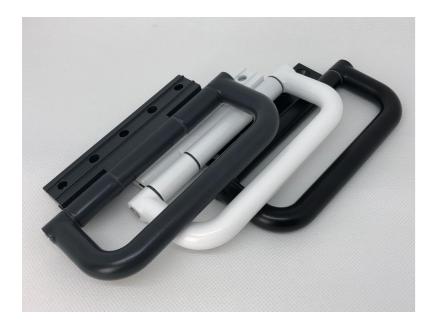

## **Hardware Options:**

# The technical low down. A bi-folding door designed to perform.

- Internal & External Master Door Handle Position Lever/Lever with cylinder and key
- Shootbolt Handle Position
  Internal handles without cylinder and key
- \* No external access as standard for these configurations

Shootbolt handles displayed are internal positioned

Internal locking with cylinder & Internal / External locking with cylinder options available - These options DO NOT comply with Document Q / PAS24