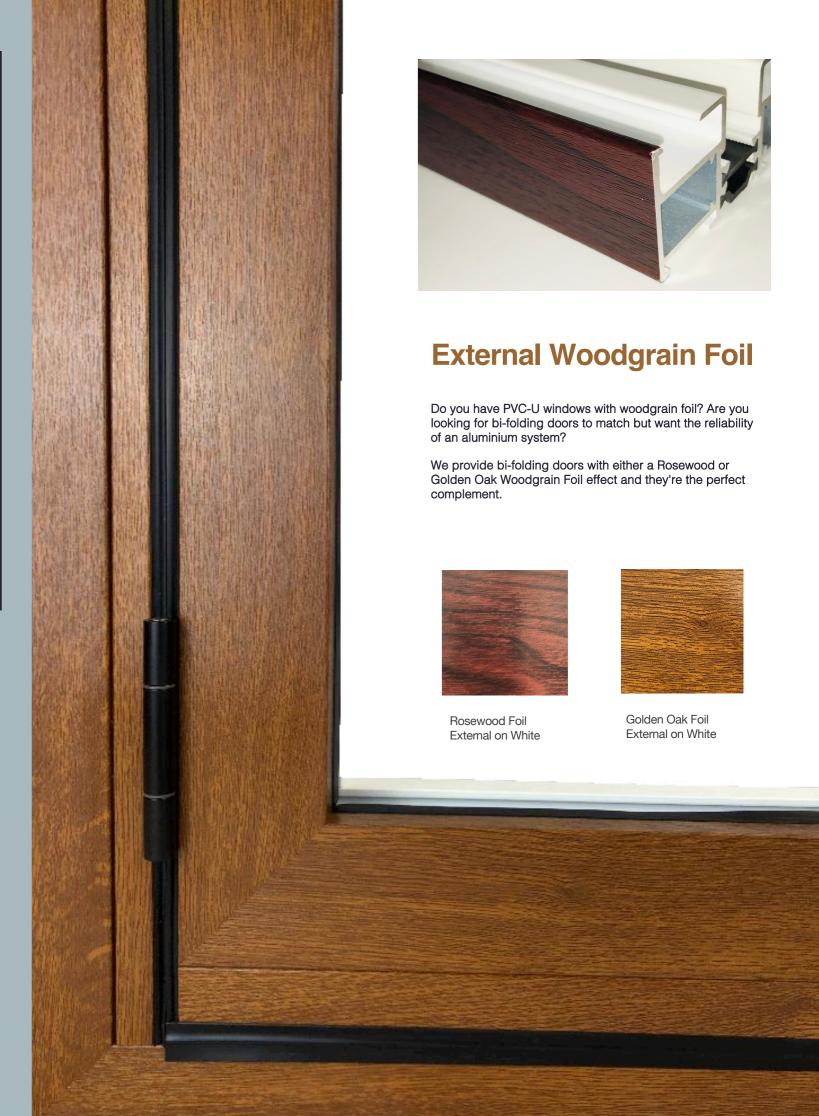

## **Standard Colours:**

Anthracite Grey

White

Anthracite Grey on White

## **Hardware Options:**