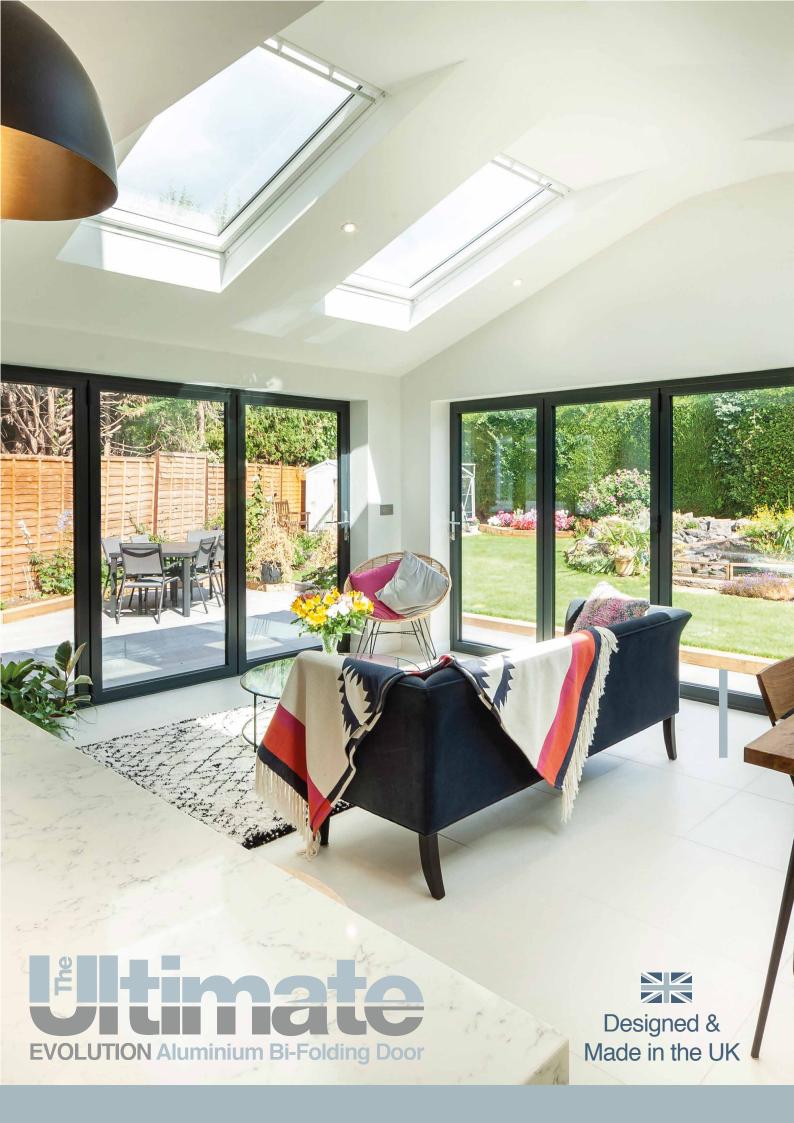

## Designed and manufactured in the UK.

Made to last.

The Ultimate Evolution aluminium bi-folding door is different and that's by design.

It offers incredible flexibility. Defined by contemporary and ultra-slim aluminium sightlines, the Ultimate Evolution will span the largest openings, combining core structural integrity, advanced thermal performance and weather sealing.

Available in a wide choice of configurations and colours. We can also work with you to design a door to complement the individual character of your property and how you use it.

But that's not what makes the Ultimate Evolution unique.

It's different because it's built from the ground up and around its hardware, something that guarantees through life performance and effortless operation.

Find out why the Ultimate Evolution is the perfect choice for your next home improvement.

\*Subject to specific site conditions and wind loads.

A bi-folding door designed around you – Bring light and a sense of space to your home.

Door shown: The Ultimate Evolution in Anthracite Grey.