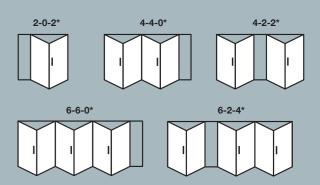

#### **Externally Viewed**

Reverse configurations also available, eg. 3-3-0 and 3-0-3

#### Non Document Q / PAS24 Compliant

Reverse configurations also available, eg. 2-0-2 and 2-2-0