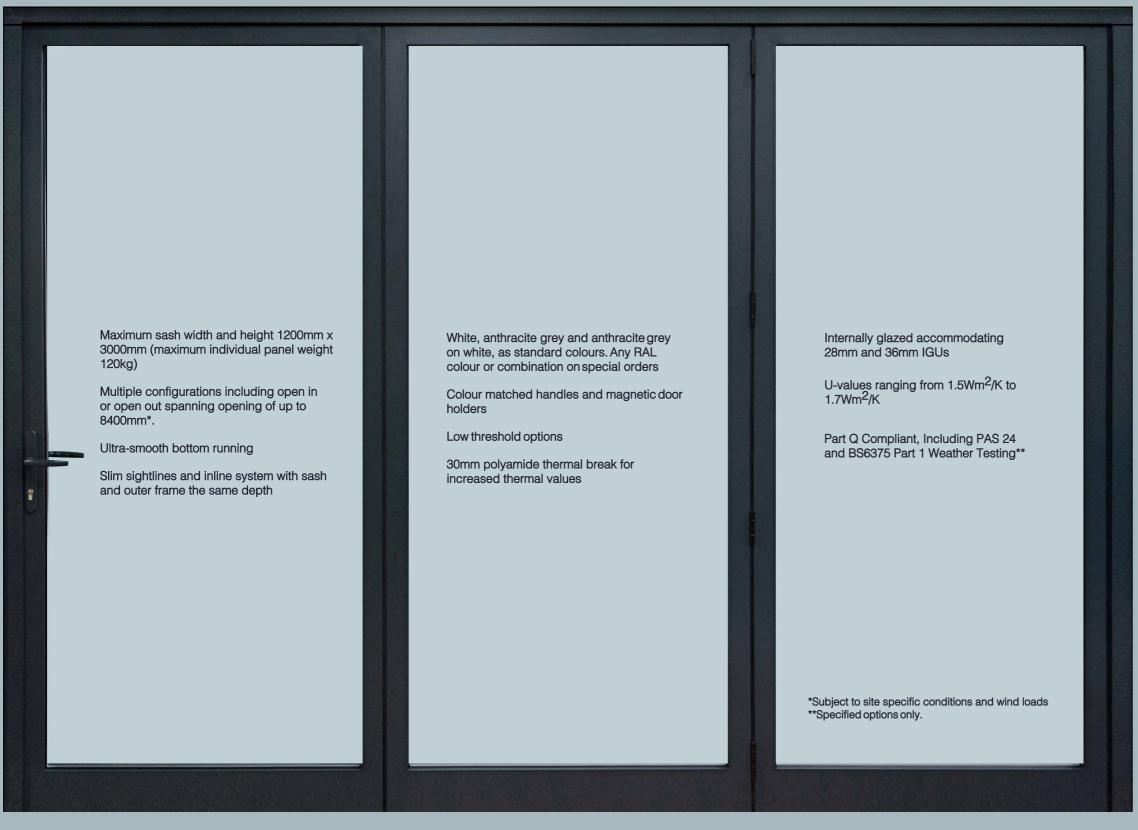

Manufactured in the UK using the best materials and to the highest standards, it means that the Ultimate Evolution delivers effortless operation, enhanced security, and exceptional weather sealing.

Combined with a slim aluminium profile, the core integrity of our hardware means that we can also offer incredible design flexibility, accommodating heavier individual sash weights and openings of up to 8400mm\*

\*Subject to specific site conditions and wind loads.

A bi-folding door designed around you – Bring light and a sense of space to your home.

Door shown: The Ultimate Evolution in Anthracite Grey.

## **Standard Colours:**

Anthracite Grey

White

Anthracite Grey on White

#### **Thermal Performance**

The Ultimate Evolution system employs the very latest in polyamide thermal technology. This reduces heat loss by creating a thermal barrier between the outside and inside of frames, which combined with the latest energy efficient double and triple glazing delivers u-values (the measure of heat loss) as low as 1.5W/m2K, keeping your home warm and cosy.

#### Security

Featuring multi-point shoot bolt locking mechanisms and the latest anti-tamper, anti-drill door cylinders, the Ultimate Evolution has also been fully tested to and exceeded, PAS24 and Part Q (Security) building regulations.