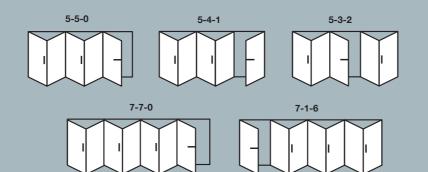

#### **Externally Viewed**

Reverse configurations also available, eg. 3-3-0 and 3-0-3