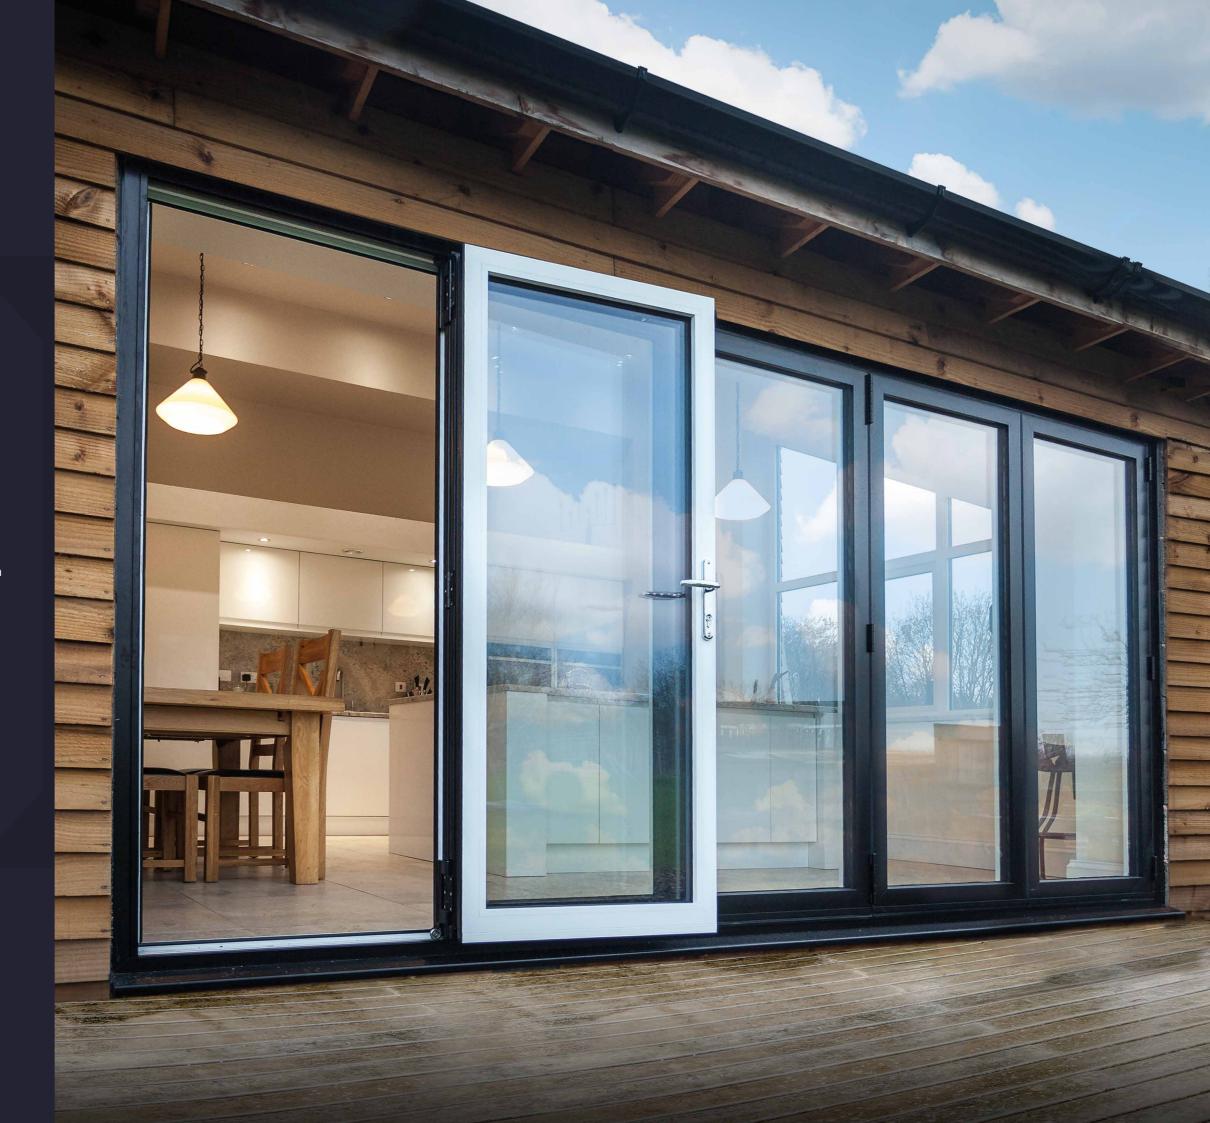

# Connecting your home and garden. A seamless Connection.

The Ultimate Evolution provides a seamless connection between your home's indoor and outdoor spaces.

Think lazy summer days and drinks with friends, doors folded neatly to one side, extending the reach of your home to the world beyond.

And for the days when British summer falls short of expectation, the Ultimate Evolution also delivers on practicality, with a choice of open in or open out traffic doors and low threshold option, providing the perfect connection to your garden, all year-round and whatever the weather!

#### **Externally Viewed**

Reverse configurations also available, eg. 3-3-0 and 3-0-3