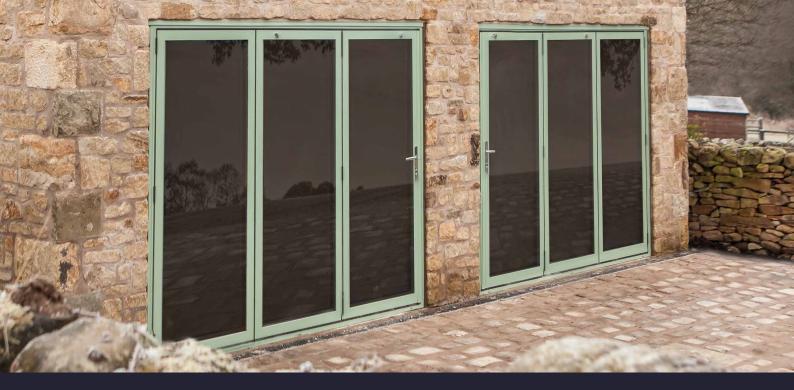

\*Subject to specific site conditions and wind loads.

A bi-folding door designed around you – Bring light and a sense of space to your home.

Door shown: The Ultimate Evolution in Anthracite Grey.