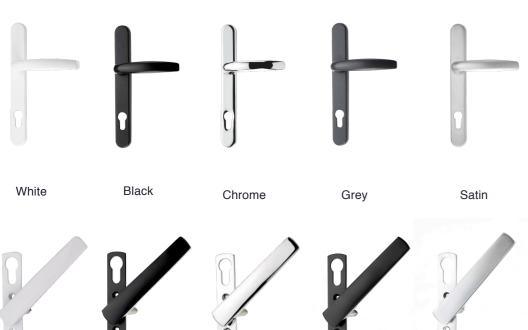

## Colour:

## Let your imagination run wild.

With over 200 RAL colours to choose from, plus dual colour options, the Ultimate Evolution door is available in almost any colour combination imaginable on special order.

This means that we can colour-match existing doors and windows so that your new bi-folding doors blend seamlessly with your existing colour scheme.

Alternatively, you can go big and bold with a stand-out statement finish.