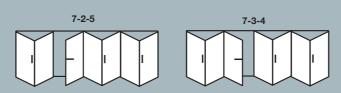

#### **Externally Viewed**

Reverse configurations also available, eg. 3-3-0 and 3-0-3