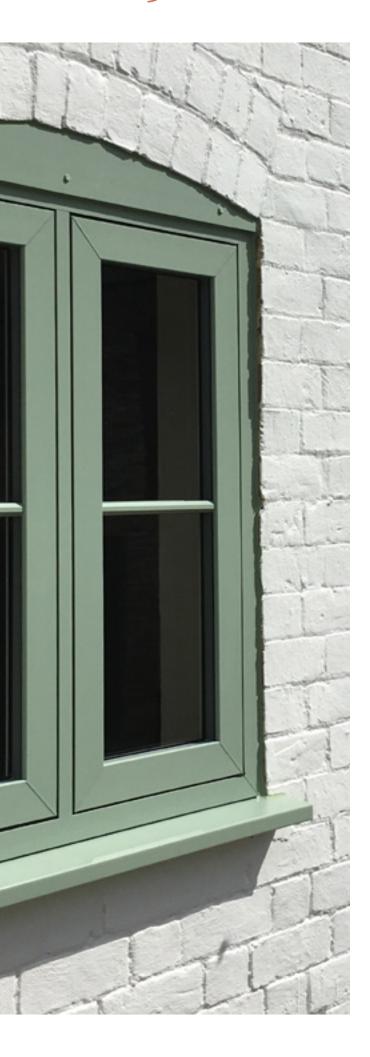

Designed to match the appearance of timber, the Flush Sash has all of the style with none of the setbacks. Using equal sightlines, the window frames appear the same width, to give your property an understated symmetrical perfection. With the option for mechanica joints, you won't find a window that looks so simple yet so flawless.

#### PERFORMANCE & STYLE

Our Flush Window systems offers you the very best in performance and style, with a range of colours and options to suit your needs. Whether you want traditional timber style joints and cottage bars, or contemporary equal sightlines and modern handles, our flush sash window system is able to suit your home.

#### TRADITIONAL LOOK, WITH MODERN TECHNOLOGY

Whether modern or traditional, the flush can be customised to suit your property, with both woodgrain and colour foil options (both for inside and outside), along with matching hardware. Whether it's a tear drop handle, or Georgian bars, we have the perfect window for you.