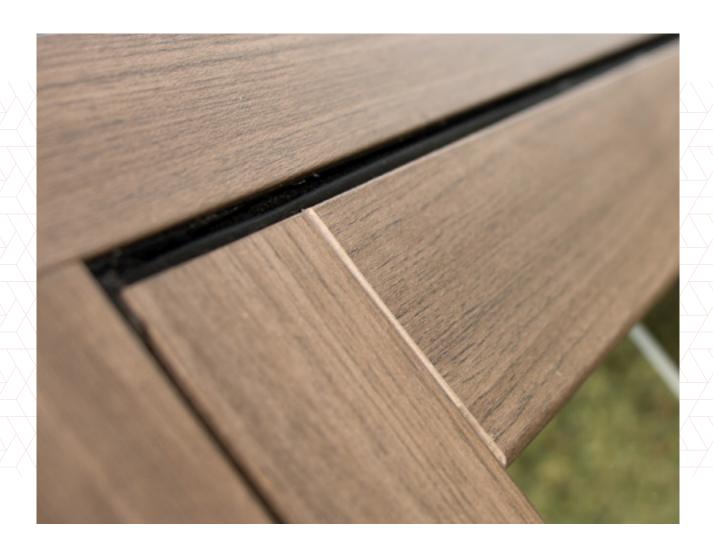

#### Home Creations

Mechanical Joint - A Traditional Timber Look
Without The Maintenance

For that true timber finish, our traditional mechanical sash joints provide a timeless elegant finish to your home. Designed to give you a traditional mechanical sash finish both inside and out.

Flush windows are suitable for any application, our welded finish offers clean lines to suit any modern or contemporary home. Sleek, clean lines with the added benefit of high performance energy rating and U values.