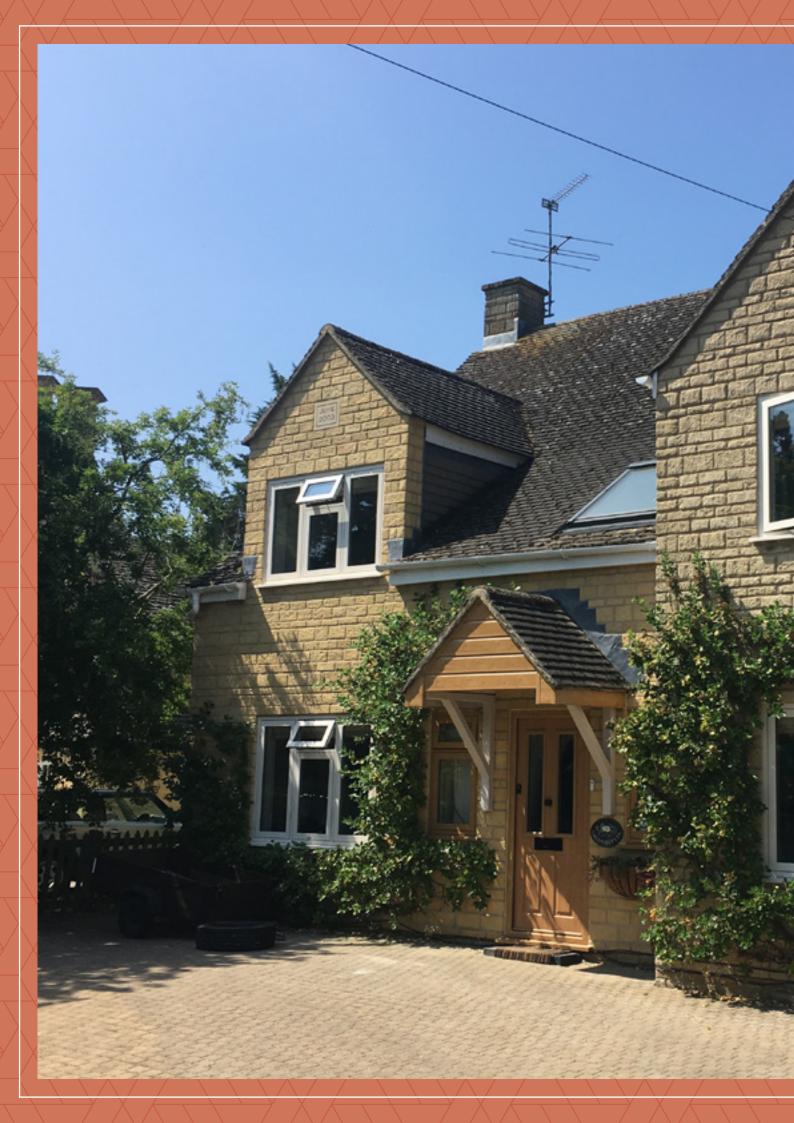

The Flush Sash is designed to work in a traditional property, rather than feel like an out of place modern addition. With modern technology packed inside a traditional frame, this is the best of both worlds for any home that wants to maintain its aesthetic without making compromises in security and energy efficiency.

#### TRADITIONAL LOOK, WITH MODERN TECHNOLOGY

Whether modern or traditional, the flush can be customised to suit your property, with both woodgrain and colour foil options (both for inside and outside), along with matching hardware. Whether it's a tear drop handle, or Georgian bars, we have the perfect window for you.

#### PEACE OF MIND

The Flush Sash is designed to work in a traditional property, rather than feel like an out of place modern addition. With modern technology packed inside a traditional frame, this is best of both worlds for any home that wants to maintain its aesthetic without making compromises in security and energy efficiency.