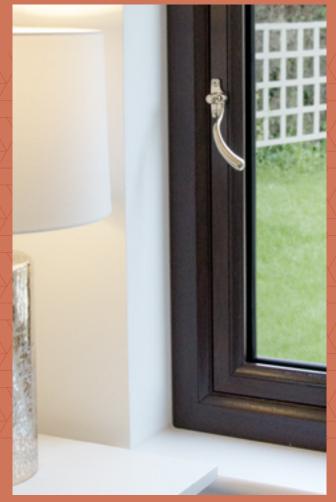

#### TRADITIONAL LOOK, WITH MODERN TECHNOLOGY

Whether modern or traditional, the flush can be customised to suit your property, with both woodgrain and colour foil options (both for inside and outside), along with matching hardware. Whether it's a tear drop handle, or Georgian bars, we have the perfect window for you.

Available in a range of traditional and contemporary colours, from wood flushes to flat colours with handles options to suit you both inside and outside, giving you the ultimate choice in style and finish.