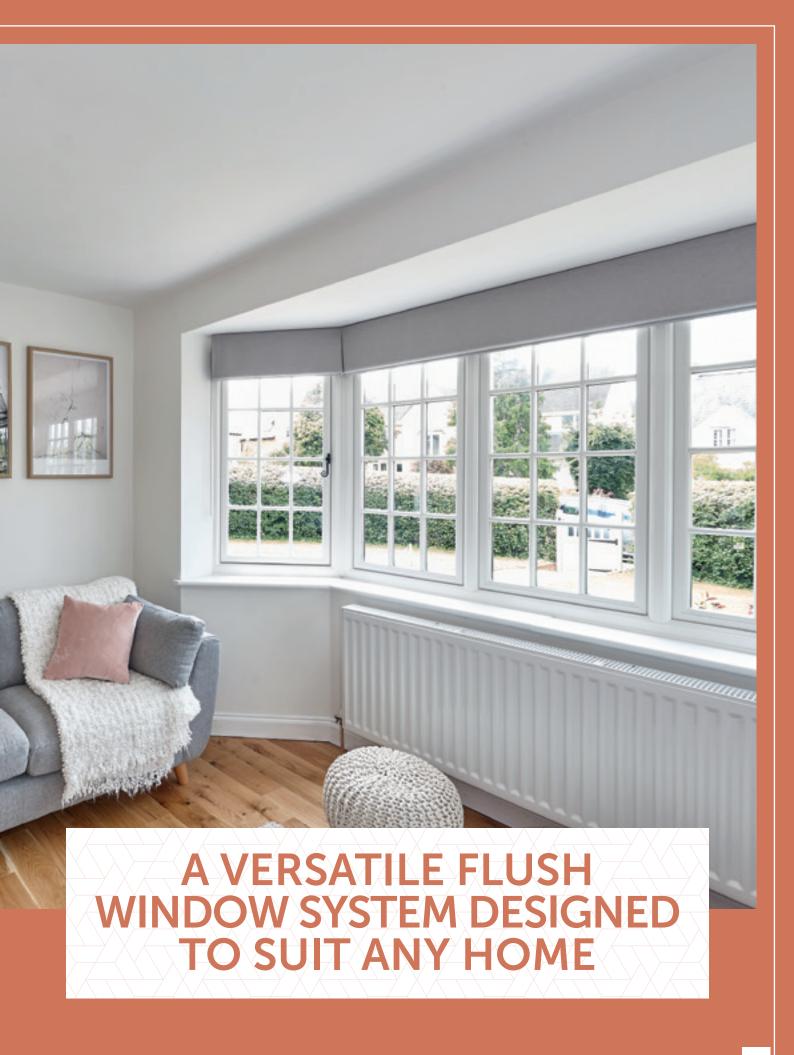

# THE FLUSH WINDOW & DOOR SYSTEM

Flush Sash windows and doors bring all the beauty of heritage designs, without any of the drawbacks. Whether your home is a traditional country house or modern city flat, the Flush Sash brings elegance and quality into every home.

Designed to match the appearance of timber, the Flush Sash has all of the style with none of the setbacks. Using equal sightlines, the window frames appear the same width, to give your property an understated symmetrical perfection. With the option for mechanica joints, you won't find a window that looks so simple yet so flawless.

#### PERFORMANCE & STYLE

Our Flush Window systems offers you the very best in performance and style, with a range of colours and options to suit your needs. Whether you want traditional timber style joints and cottage bars, or contemporary equal sightlines and modern handles, our flush sash window system is able to suit your home.