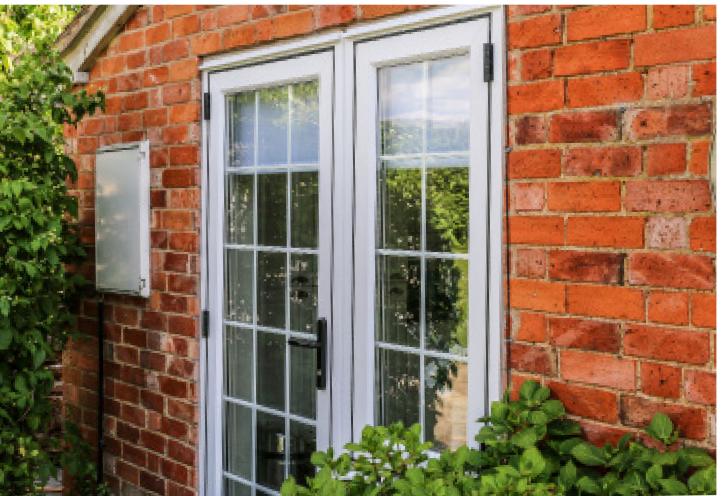

#### PERFORMANCE & STYLE

Our Flush Window systems offers you the very best in performance and style, with a range of colours and options to suit your needs. Whether you want traditional timber style joints and cottage bars, or contemporary equal sightlines and modern handles, our flush sash window system is able to suit your home.

#### A PERFECT FIT FOR EVERY HOME

Why compromise? With the Flush Window system you don't need to. Our Flush window is designed to provide you with high performance and the very best in finishes and styles.