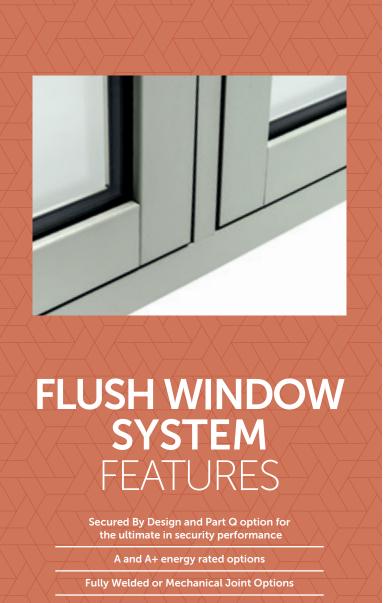

Part Q compliant, high security multi-point shootbolts as standard. With stylish signature locking handles, providing peace of mind. Our exclusive night vents are fitted as standard with two stage locking to allow for added ventilation when required. Also available with Secured By Design upgrade on both welded and mechanical options.

High performance Q-Lon weatherseal as standard.

#### SAVE MONEY ON YOUR ENERGY BILLS WITH HIGH PERFORMANCE AND OUR UNIQUE Q-LON WEATHERSEAL GASKET

Save money on your energy bills, and keep your home comfortable and warm during the cold days. Including A and A+ options, the Flush will make sure that heat is kept inside, insulating far beyond what's possible with traditional timber.