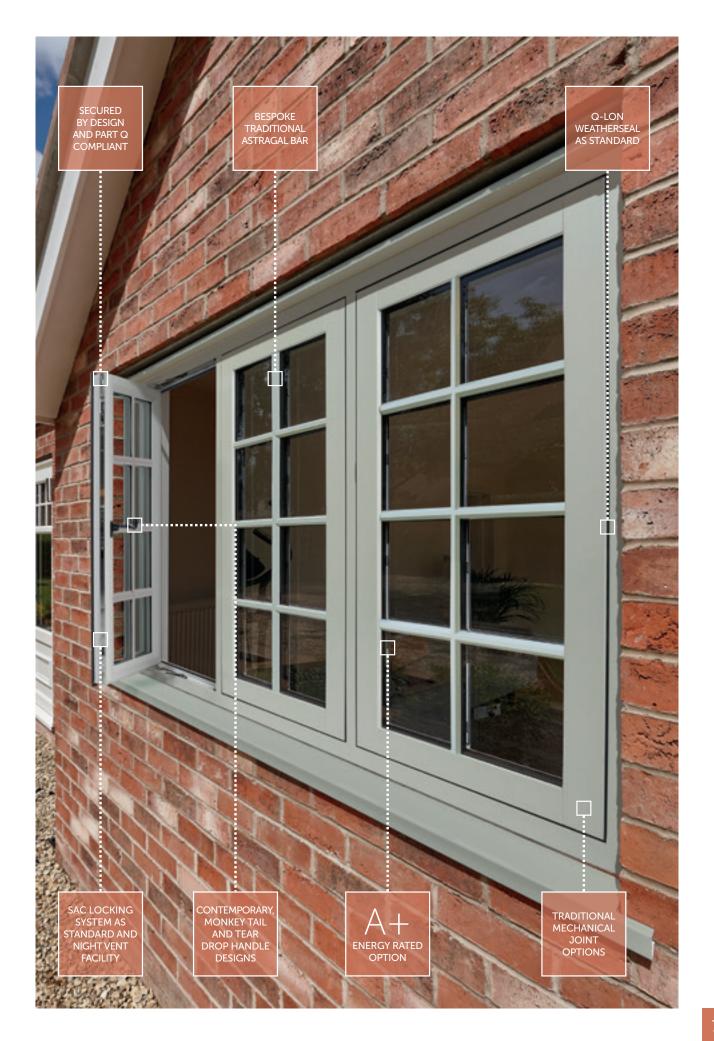

# THE FLUSH WINDOW & DOOR SYSTEM

Flush Sash windows and doors bring all the beauty of heritage designs, without any of the drawbacks. Whether your home is a traditional country house or modern city flat, the Flush Sash brings elegance and quality into every home.

Designed to match the appearance of timber, the Flush Sash has all of the style with none of the setbacks. Using equal sightlines, the window frames appear the same width, to give your property an understated symmetrical perfection. With the option for mechanica joints, you won't find a window that looks so simple yet so flawless.

#### PERFORMANCE & STYLE

Our Flush Window systems offers you the very best in performance and style, with a range of colours and options to suit your needs. Whether you want traditional timber style joints and cottage bars, or contemporary equal sightlines and modern handles, our flush sash window system is able to suit your home.

Contemporary, Monkey Tail and Tear Drop Handle designs

A range of woodgrain and solid colour frame finishes

Single and dual colour frame options

Exclusive night vents are fitted as standard with two stage locking to allow for added ventilation

High performance Q-Lon weatherseal as standard.

Part Q compliant, high security multi-point shootbolts as standard. With stylish signature locking handles, providing peace of mind. Our exclusive night vents are fitted as standard with two stage locking to allow for added ventilation when required. Also available with Secured By Design upgrade on both welded and mechanical options.

Flush windows are suitable for any application, our welded finish offers clean lines to suit any modern or contemporary home. Sleek, clean lines with the added benefit of high performance energy rating and U values.