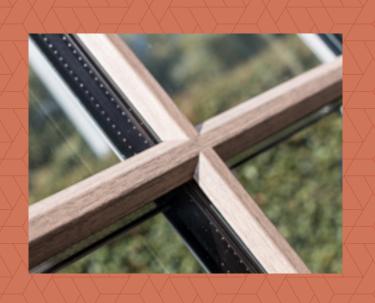

#### Home Creations

Mechanical Joint - A Traditional Timber Look
Without The Maintenance

For that true timber finish, our traditional mechanical sash joints provide a timeless elegant finish to your home. Designed to give you a traditional mechanical sash finish both inside and out.