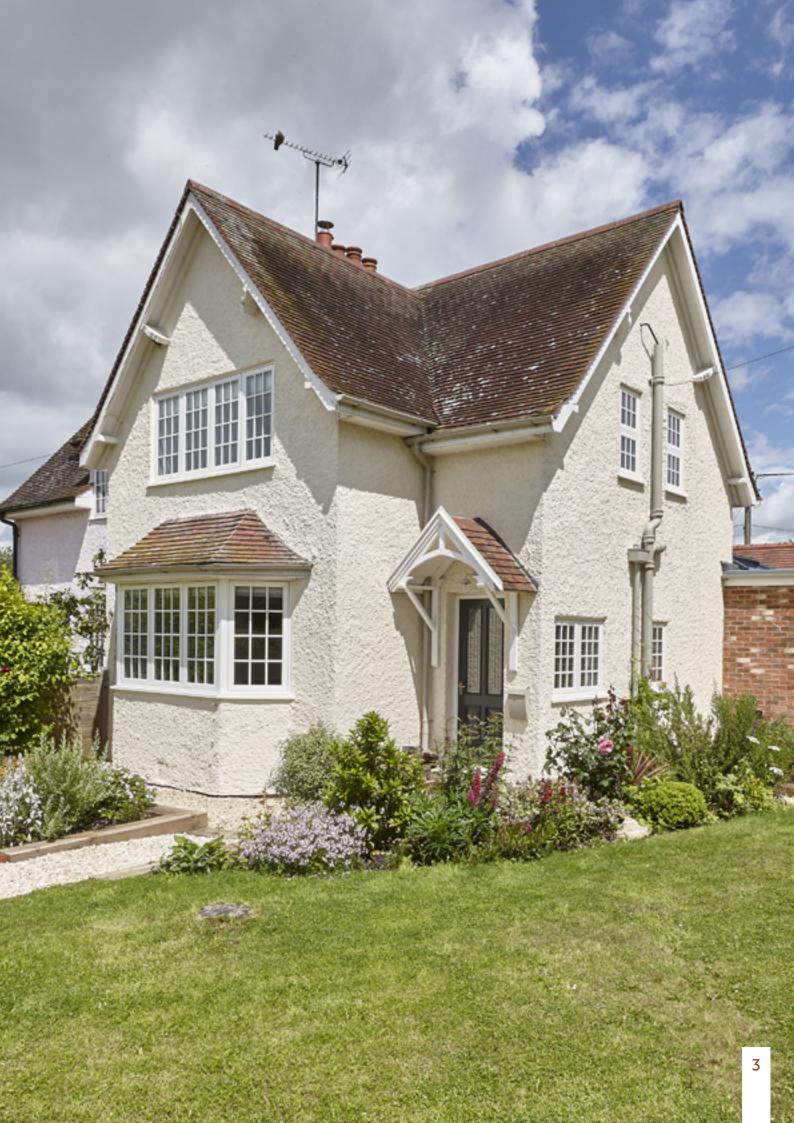

# THE FLUSH WINDOW & DOOR SYSTEM

Flush Sash windows and doors bring all the beauty of heritage designs, without any of the drawbacks. Whether your home is a traditional country house or modern city flat, the Flush Sash brings elegance and quality into every home.

Designed to match the appearance of timber, the Flush Sash has all of the style with none of the setbacks. Using equal sightlines, the window frames appear the same width, to give your property an understated symmetrical perfection. With the option for mechanica joints, you won't find a window that looks so simple yet so flawless.

The Flush Sash is designed to work in a traditional property, rather than feel like an out of place modern addition. With modern technology packed inside a traditional frame, this is the best of both worlds for any home that wants to maintain its aesthetic without making compromises in security and energy efficiency.