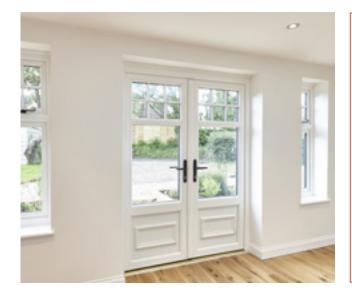

# THE FLUSH DOOR COLLECTION

Designed to perfectly imitate the aesthetics of a traditional timber door, or alternatively, styled to create a contemporary entrance that beautifully mimics aluminium.

Our innovative flush door is the perfect accompaniment to our flush window, allowing you to achieve a beautiful seamless finish to your home.

This door offers a truly versatile door solution. You can choose to create a heritage style entrance when finished with an authentic woodgrain finish and paired with traditional hardware and our exquisite Georgian Bar detail, or simply opt for a contemporary solid colour, slim sight-lines and maximum glazing to create a stunning aluminium effect.