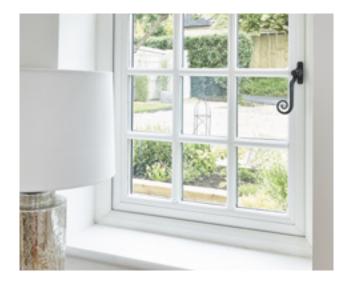

#### TRADITIONAL LOOK, WITH MODERN TECHNOLOGY

Whether modern or traditional, the flush can be customised to suit your property, with both woodgrain and colour foil options (both for inside and outside), along with matching hardware. Whether it's a tear drop handle, or Georgian bars, we have the perfect window for you.

WIDE RANGE OF DECORATIVE GLASS DESIGNS, FROM LEADED TO GEORGIAN BARS.