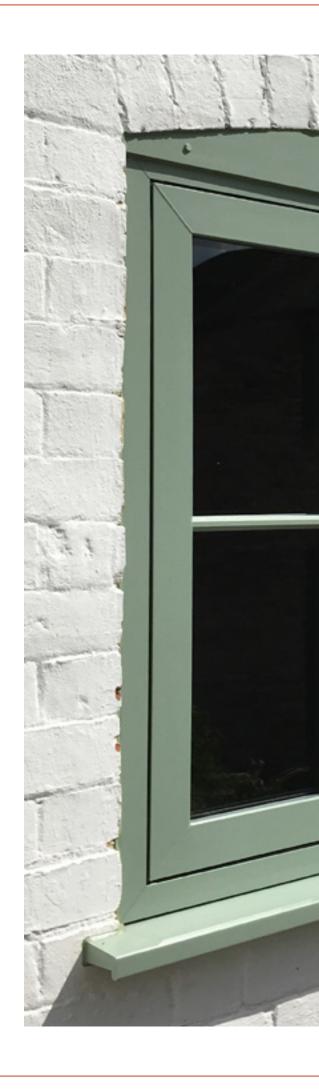

Designed to match the appearance of timber, the Flush Sash has all of the style with none of the setbacks. Using equal sightlines, the window frames appear the same width, to give your property an understated symmetrical perfection. With the option for mechanica joints, you won't find a window that looks so simple yet so flawless.

#### PERFORMANCE & STYLE

Our Flush Window systems offers you the very best in performance and style, with a range of colours and options to suit your needs. Whether you want traditional timber style joints and cottage bars, or contemporary equal sightlines and modern handles, our flush sash window system is able to suit your home.

#### TRADITIONAL LOOK, WITH MODERN TECHNOLOGY

Whether modern or traditional, the flush can be customised to suit your property, with both woodgrain and colour foil options (both for inside and outside), along with matching hardware. Whether it's a tear drop handle, or Georgian bars, we have the perfect window for you.